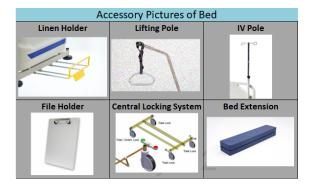

## **Optional Accessories**

- File Holder
- Bed extension (15 cm with mattress)
- Lifting pole with triangle handle and height adjustable strap
- Linen Holder
- Central locking system with three positions (lock, unlock, direction functions)
- Antidecubitic Mattress (22 and 28 density types)