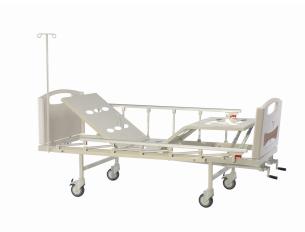

## **Technical Specifications**

Backrest: 75, ° Footrest: 30°
Height: 460 mm (+/- 2%)
Length: 2060 mm (+/- 2%)
Width: 950 mm (+/- 2%)

· Mattress Platform: 1900X850 mm

· Product Weight: 105 kg / Safe Loading Capacity: 225 kg

· Headrest adjustmentcrank mechanism

· Removable head and foot panels from ABS

• Epoxy painted metal foldable side rails

· 360°Swivel 100 mm castors

4 Plastic protection bumpers

· Catheter bag stand

· Adjustable, removable chrome plated IV pole

Electrostatic powder coated metal parts