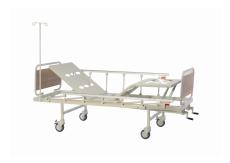

## **Technical Specifications**

Backrest: 75, ° Footrest: 30°
Height: 460 mm (+/- 2%)
Length: 2060 mm (+/- 2%)
Width: 950 mm (+/- 2%)

· Mattress Platform: 1900X850 mm

· Product Weight: 105 kg / Safe Loading Capacity: 225 kg

· Headrest adjustmentcrank mechanism

· Removable head and foot panels from ABS

• Epoxy painted metal foldable side rails

· 360°Swivel 100 mm castors

4 Plastic protection bumpers

· Catheter bag stand

· Adjustable, removable chrome plated IV pole

Electrostatic powder coated metal parts